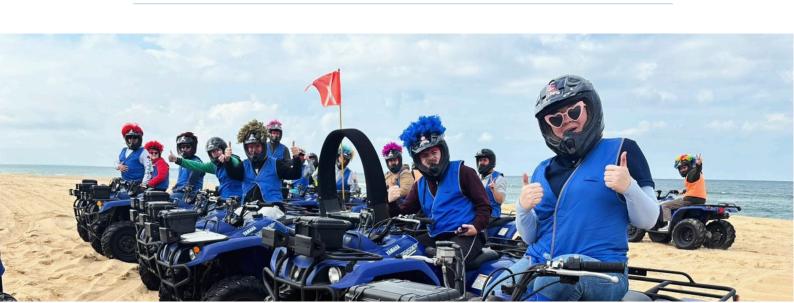

Short breaks

#### **Inclusive Stays:**

We offer respite and Short-Term Accommodation (STA/MTA) services to provide temporary relief for clients and their families. These services are designed to ensure a safe and supportive environment, allowing caregivers to take a break while clients enjoy engaging activities and personalised care during their stay.

\*Our private STA rural group home for exclusive use to Inclusive Stays guests below.

Lets explore!